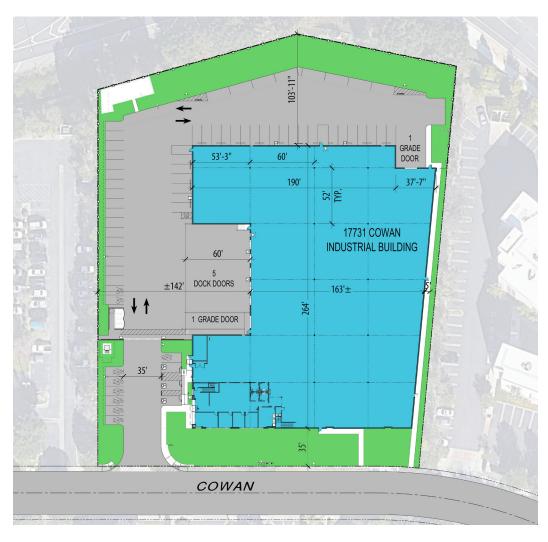

# PROPERTY HIGHLIGHTS

| BUILDING AREA: | ±54,088 - Freestanding Building          |
|----------------|------------------------------------------|
| OFFICE AREA:   | ±6,635 SF HVAC Office (2-Story)          |
| DH DOORS:      | 5 Doors (9' x 10')                       |
| GL DOORS:      | 2 Doors (12' x 14')                      |
| CLEAR HEIGHT:  | 32' Minimum                              |
| BAY SPACES:    | 60' x 52' Typical Bay Spacing            |
| SLAB:          | 8"                                       |
| CAR PARKING:   | 63 Parking Spaces                        |
| SPRINKLER:     | ESFR Sprinkler System (K-25)             |
| LOADING AREA:  | 142' Width with 60' Concrete Truck Apron |
| LOT SIZE:      | 2.78 Acres                               |
| LIGHTING:      | LED Warehouse Lighting                   |
| POWER:         | 1200 AMP, 480 Volt-3 Phase               |
| TRUCK COURT:   | Fully Secured Fenced Truck Court         |