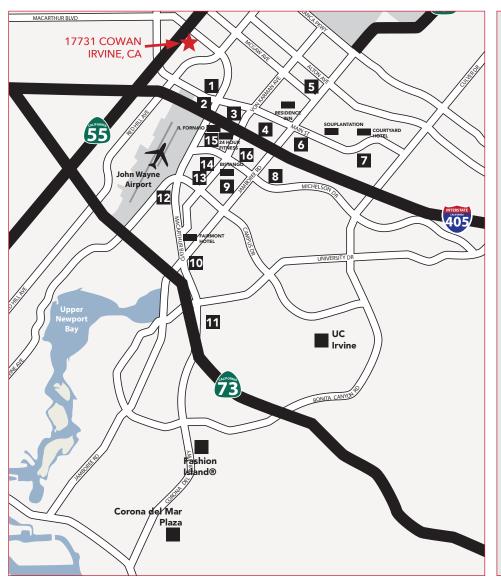

### **AMENITIES MAP IRVINE BUSINESS COMPLEX**

### THE SQUARE

MacArthur Boulevard and Main Street

- Cafe Wasa
- Carl's Jr.
- 7 Eleven
- Juice It Up
- MacArthur Sq. Market
- OC Smile Dental
- Pacific Enterprise Bank
- Jersey Mikes
- Scottrade
- Starbucks Coffee
- Taco Factory
- TD Waterhouse
- Thai Spice
- The Nail & Spa Company
- Union Bank

### 2 EXECUTIVE PARK

MacArthur Boulevard and Main Street

- Agora Churrascaria
- City National Bank
- McDonald's

### 3 IRVINE CONCOURSE

Von Karman Avenue and Main Street

- Crown Plaza Hotel
- El Torito Grill
- Embassy Suites
- McCormicks & Schmick's
- Equinox Sports Club

### 4 MAIN ST. PLAZA

Main Street and Jamboree Road

- Baja Fresh
- Irvine Market
- Main St. Pizza
- Plaza Food Court
- Wells Fargo

### 5 DIAMOND JAMBOREE CENTER

Jamboree Road and Alton Avenue

- BBQ Chicken USA
- Ce Fiore Frozen Yogurt
- Crepes de Paris
- Greek Islands
- Majestic Spa
- Tokyo Table

### JAMBOREE CENTER

Main Street and Jamboree Road

- Car Wash
- Conference Center
- Hyatt Regency Irvine
  - 6ix Park Grill
  - Bar8
  - Jamboree Cafe
  - MJ's Cafe
  - Organic To Go

## 7 HARVARD PLACE/HARVARD PLACE AUTO PLAZA

Main Street and Jamboree Road

- Burger King
- Corner Bakery
- CVS/pharmacy
- Einstein Bros. Bagels
- Jamba Juice
- Main Street Carwash/Jiffy Lube
- Ralphs
- Red Mango Frozen Yogurt
- Rubio's Fresh Mexican Grill
- Salon Bellagio
- Shell Oil
- The Coffee Bean & Tea Leaf
- Togo's Eatery
- Union Bank of California

### 8 PARK PLACE

Jamboree Road and Michelson Drive

- California Pizza Kitchen
- North Italra
- Houston's
- Panini Kabob
- Mother's Market
- The Counter
- Ruth's Chris Steak House
- Sports Chalet
- Taleo Mexican Grill
- Verizon Wireless
- Wahoo's Fish Tacos
- LA Fitness

### 9 JAMBOREE PROMENADE

Jamboree Road and Dupont Drive

- Baja Tacos
- Daily Grill
- Gyro King
- Melting Pot Restaurant
- Subway Sandwiches

### 10 NEWPORT GATEWAY

MacArthur Boulevard and Jamboree Road

- Azar Florist
- Conference Center
- Fitness Center
- J.C. Shoe Shine
- LaSienne Salon
- Mezzanine Restaurant at the Towers
- PicNic Food Express
- Ultimate Detailing

### 11 THE BLUFFS

Bison Avenue and MacArthur Boulevard

- Ambrosia Home
- Baja Fresh Mexican Grill
- Carl's Jr.
- Celebrity Cleaners
- Coffee Bean & Tea Leaf
- Daphne's Greek Cafe
- Islands
- Jos. A. Bank Clothiers
- Lilikoi
- Madison Avenue
- Panera Bread Bakery

- Pasta Bravo
- Pei Wei Asian Diner
- Planet Beauty
- Quizno's
- Salon Milano
- Star Nails
- Wasa Sushi
- Wildfish Seafood Grille
- Wonderland Bakery

### **12** NEWPORT RETAIL CENTER

MacArthur Boulevard and Campus Drive

- Bruegger's Bagels Bakery
- Roly Poly Sandwiches
- Starbucks Coffee

### **13** MACARTHUR COURT

MacArthur Boulevard and Campus Drive

- Commerce West Bank
- Executive One Car Wash
- Farmers & Merchants Bank
- Las Palmas Cafe
- MacArthur Gifts, Sundries & Dry Cleaning
- Orange County Business Bank

### 14 MICHELSON MARKETPLACE

Michelson Drive and Von Karman Avenue

- AT&T Phone Store
- Blimpie's Sandwiches
- Domino's Pizza
- Florists & Gifts
- Franco's Pasta Cucina
- Gus's Grill

- Michelson Market
- Palm Café Food Court
- Signature Café
- Spice Thai Express
- Teriyaki Taro

### **15** AIRPORT BUSINESS CENTER

MacArthur Boulevard and Michelson Drive

- Bank of America
- Union Bank of California

## IRVINE TOWERS® 16 ON-SITE AMENITIES

Von Karman Avenue and Michelson Drive

- Irvine Marriott Hotel
  - Champions Sports Bar
  - Elements 102
  - FedEx/Kinko's
  - Starbucks Coffee
  - Sushi Bar
  - o The Martini & Wine Bar
- Irvine Towers Car Wash