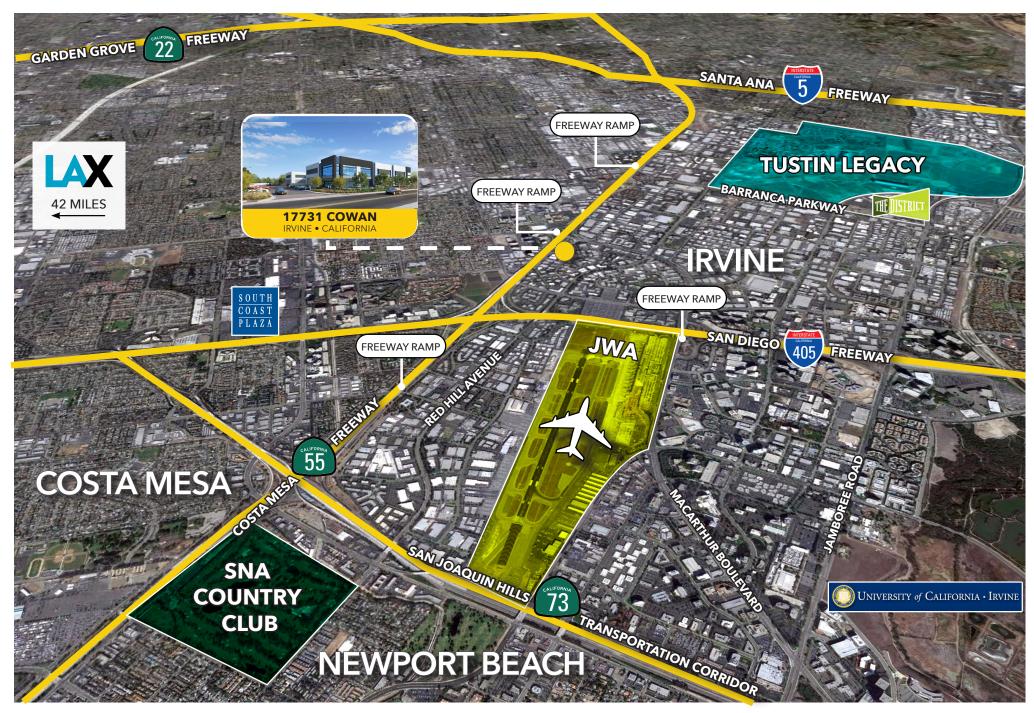

# COMING SOON!

54,088 SF CLASS "A" FREESTANDING BUILDING INDUSTRIAL • DISTRIBUTION • WAREHOUSE FOR LEASE

# WALLS ARE UP!

**SCAN ME** 

WWW.17731COWAN.COM

17731 COWAN
IRVINE · CALIFORNIA

Another Quality Project by:

**SEAN AHERN** 949.724.4733 sahern@lee-associates.com DRE #: 01081324