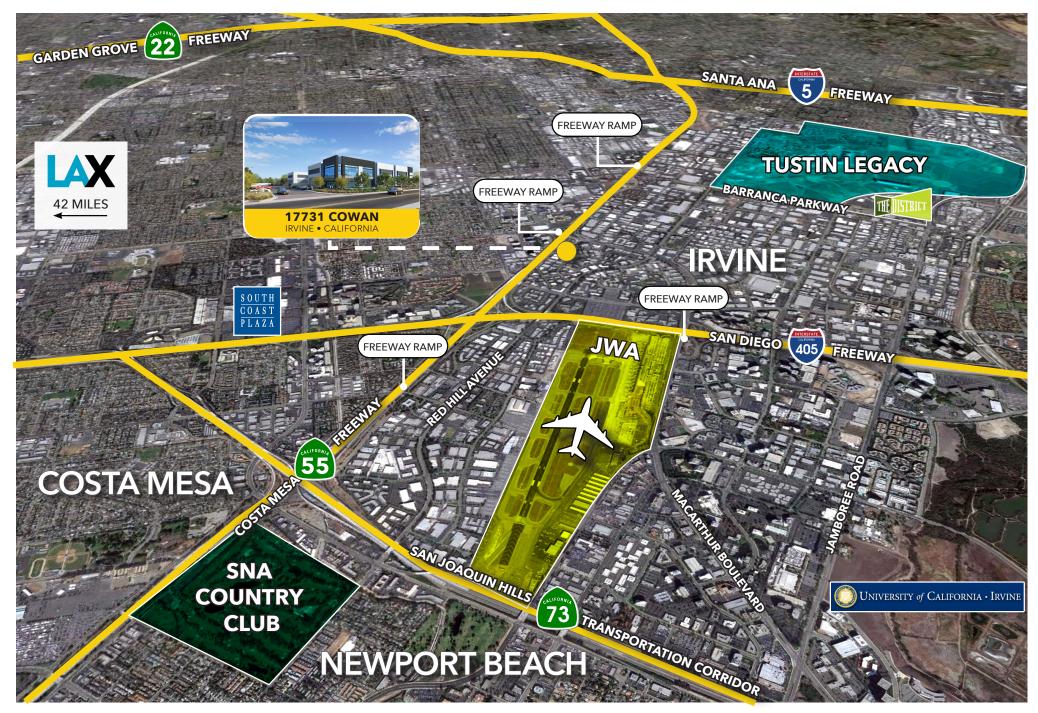

# COMING SOON!

54,088 SF CLASS "A" FREESTANDING BUILDING INDUSTRIAL • DISTRIBUTION • WAREHOUSE FOR LEASE

17731 COWAN

Another Quality Project by:

**SEAN AHERN** 949.724.4733 sahern@lee-associates.com DRE #: 01081324