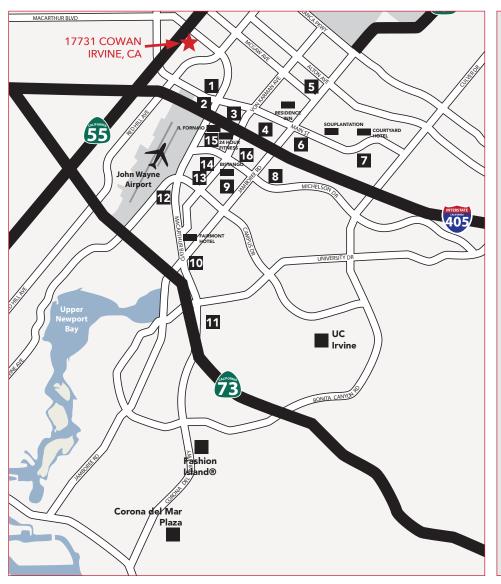

### **AMENITIES MAP IRVINE BUSINESS COMPLEX**

### THE SQUARE

MacArthur Boulevard and Main Street

- Cafe Wasa
- Carl's Jr.
- 7 Eleven
- Juice It Up
- MacArthur Sq. Market
- OC Smile Dental
- Pacific Enterprise Bank
- Jersey Mikes
- Scottrade
- Starbucks Coffee
- Taco Factory
- TD Waterhouse
- Thai Spice
- The Nail & Spa Company
- Union Bank

### 2 EXECUTIVE PARK

MacArthur Boulevard and Main Street

- Agora Churrascaria
- City National Bank
- McDonald's

### 3 IRVINE CONCOURSE

Von Karman Avenue and Main Street

- Crown Plaza Hotel
- El Torito Grill
- Embassy Suites
- McCormicks & Schmick's
- Equinox Sports Club

### 4 MAIN ST. PLAZA

Main Street and Jamboree Road

- Baja Fresh
- Irvine Market
- Main St. Pizza
- Plaza Food Court
- Wells Fargo

### 5 DIAMOND JAMBOREE CENTER

Jamboree Road and Alton Avenue

- BBQ Chicken USA
- Ce Fiore Frozen Yogurt
- Crepes de Paris
- Greek Islands
- Majestic Spa
- Tokyo Table

### JAMBOREE CENTER

Main Street and Jamboree Road

- Car Wash
- Conference Center
- Hyatt Regency Irvine
  - 6ix Park Grill
  - Bar8
  - Jamboree Cafe
  - MJ's Cafe
  - Organic To Go

# 7 HARVARD PLACE/HARVARD PLACE AUTO PLAZA

Main Street and Jamboree Road

- Burger King
- Corner Bakery
- CVS/pharmacy
- Einstein Bros. Bagels
- Jamba Juice
- Main Street Carwash/Jiffy Lube
- Ralphs
- Red Mango Frozen Yogurt
- Rubio's Fresh Mexican Grill
- Salon Bellagio
- Shell Oil
- The Coffee Bean & Tea Leaf
- Togo's Eatery
- Union Bank of California

### 8 PARK PLACE

Jamboree Road and Michelson Drive

- California Pizza Kitchen
- North Italra
- Houston's
- Panini Kabob
- Mother's Market
- The Counter
- Ruth's Chris Steak House
- Sports Chalet
- Taleo Mexican Grill
- Verizon Wireless
- Wahoo's Fish Tacos
- LA Fitness

### 9 JAMBOREE PROMENADE

Jamboree Road and Dupont Drive

- Baja Tacos
- Daily Grill
- Gyro King
- Melting Pot Restaurant
- Subway Sandwiches

### 10 NEWPORT GATEWAY

MacArthur Boulevard and Jamboree Road

- Azar Florist
- Conference Center
- Fitness Center
- J.C. Shoe Shine
- LaSienne Salon
- Mezzanine Restaurant at the Towers
- PicNic Food Express
- Ultimate Detailing

### 11 THE BLUFFS

Bison Avenue and MacArthur Boulevard

- Ambrosia Home
- Baja Fresh Mexican Grill
- Carl's Jr.
- Celebrity Cleaners
- Coffee Bean & Tea Leaf
- Daphne's Greek Cafe
- Islands
- Jos. A. Bank Clothiers
- Lilikoi
- Madison Avenue
- Panera Bread Bakery

### **12** NEWPORT RETAIL CENTER

MacArthur Boulevard and Campus Drive

- Bruegger's Bagels Bakery
- Roly Poly Sandwiches
- Starbucks Coffee

### **13** MACARTHUR COURT

MacArthur Boulevard and Campus Drive

- Commerce West Bank
- Executive One Car Wash
- Farmers & Merchants Bank
- Las Palmas Cafe
- MacArthur Gifts, Sundries & Dry Cleaning
- Orange County Business Bank

### 14 MICHELSON MARKETPLACE

Michelson Drive and Von Karman Avenue

- AT&T Phone Store
- Blimpie's Sandwiches
- Domino's Pizza
- Florists & Gifts
- Franco's Pasta Cucina
- Gus's Grill

- Michelson Market
- Palm Café Food Court
- Signature Café
- Spice Thai Express
- Teriyaki Taro

### **15** AIRPORT BUSINESS CENTER

MacArthur Boulevard and Michelson Drive

- Bank of America
- Union Bank of California

## IRVINE TOWERS® 16 ON-SITE AMENITIES

Von Karman Avenue and Michelson Drive

- Irvine Marriott Hotel
  - Champions Sports Bar
  - Elements 102
  - FedEx/Kinko's
  - Starbucks Coffee
  - Sushi Bar
  - o The Martini & Wine Bar
- Irvine Towers Car Wash